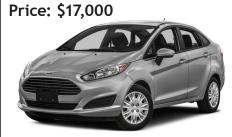

# 2015 Mazda MX-5 Miata

Price: \$32,000

| 2015 | Ford | <b>Fiesta</b> |
|------|------|---------------|
|------|------|---------------|

| Credit Score | Term   | Interest Rate | Payment | Credit Score | Term   | Interest Rate | Payment | Credit Score | Term   | Interest Rate | Payment |
|--------------|--------|---------------|---------|--------------|--------|---------------|---------|--------------|--------|---------------|---------|
| 720 +        | 7 Year | 1.99%         | \$369   | 720 +        | 7 Year | 1.99%         | \$407   | 720 +        | 7 Year | 1.99%         | \$217   |
| 660 - 710    | 6 Year | 2.45%         | \$432   | 660 - 710    | 6 Year | 2.45%         | \$477   | 660 - 710    | 6 Year | 2.45%         | \$254   |
| 650 >        | 5 Year | 3.25%         | \$522   | 650 >        | 5 Year | 3.25%         | \$577   | 650 >        | 5 Year | 3.25%         | \$307   |
|              |        |               |         |              |        |               |         |              |        |               |         |