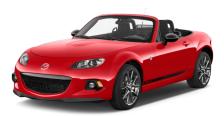

# 2015 Mazda MX-5 Miata

Price: \$32,000

| 2015 | Ford | <b>Fiesta</b> |
|------|------|---------------|
|------|------|---------------|

| Credit Score | Term   | Interest Rate | Payment | Credit Score | Term   | Interest Rate | Payment | Credit Score | Term   | Interest Rate | Payment |
|--------------|--------|---------------|---------|--------------|--------|---------------|---------|--------------|--------|---------------|---------|
| 720 +        | 7 Year | 1.99%         | \$369   | 720 +        | 7 Year | 1.99%         | \$407   | 720 +        | 7 Year | 1.99%         | \$217   |
| 660 - 710    | 6 Year | 2.45%         | \$432   | 660 - 710    | 6 Year | 2.45%         | \$477   | 660 - 710    | 6 Year | 2.45%         | \$254   |
| 650 >        | 5 Year | 3.25%         | \$522   | 650 >        | 5 Year | 3.25%         | \$577   | 650 >        | 5 Year | 3.25%         | \$307   |
|              |        |               |         |              |        |               |         |              |        |               |         |