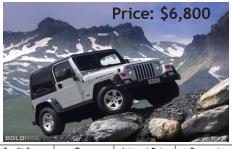

# 2004 Jeep Wrangler - 4 x 4

### 2004 Honda Civic

| Price: \$3,000 |
|----------------|

| Credit Score | Term   | Interest Rate | Payment | Credit Score | Term     | Interest Rate | Payment | Credit Score  | Term   | Interest Rate | Payment |
|--------------|--------|---------------|---------|--------------|----------|---------------|---------|---------------|--------|---------------|---------|
| 720 +        | 3 Year | 4.00%         | \$250   | 720 +        | 1.5 Year | 4.00%         | \$390   | 720 +         | 3 Year | 6.00%         | \$91    |
| 660 - 710    | 3 Year | 5.00%         | \$254   | 660 - 710    | 1.5 Year | 5.00%         | \$393   | 660 - 710     | 3 Year | 8.00%         | \$94    |
| 650 >        | 2 Year | 8.00%         | \$382   | 650 >        | 1.5 Year | 8.00%         | \$402   | Personal Loan | 3 Year | 0.00%         | \$100   |

• Car Insurance: \$110 • Gas per month: \$450

• Repairs: \$50

• Car Insurance: \$100 • Gas per month: \$300

• Repairs:\$50

• Car Insurance: \$70 • Gas per month: \$200

• Repairs: \$45

THE RESERVE AND ADDRESS OF THE PERSON OF THE