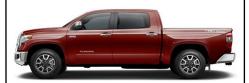

---------------|---------|--------------|--------|---------------|---------|
| 720 +        | 7 Year | 1.99%         | \$637   | 720 +        | 7 Year | 1.99%         | \$790   | 720 +        | 7 Year | 1.99%         | \$574   |
| 660 - 710    | 6 Year | 2.45%         | \$745   | 660 - 710    | 6 Year | 2.45%         | \$924   | 660 - 710    | 6 Year | 2.45%         | \$673   |
| 650 >        | 5 Year | 3.25%         | \$901   | 650 >        | 5 Year | 3.25%         | \$1,117 | 650 >        | 5 Year | 3.25%         | \$814   |

• Car Insurance: \$230 • Gas per month: \$380 • Repairs: Under warranty • Car Insurance: \$210 • Gas per month: \$280 • Repairs: Under warranty • Car Insurance: \$200 • Gas per month: \$480 • Repairs: Under warranty

### 2016 Toyota Tundra - 4 x 4

Price: \$29,000



# 2015 Mazda MX-5 Miata



Price: \$32,000

| 2015 | Ford | <b>Fiesta</b> |
|------|------|---------------|
|------|------|---------------|



| Credit Score | Term   | Interest Rate | Payment | Credit Score | Term   | Interest Rate | Payment | Credit Score | Term   | Interest Rate | Payment |
|--------------|--------|---------------|---------|--------------|--------|---------------|---------|--------------|--------|---------------|---------|
| 720 +        | 7 Year | 1.99%         | \$369   | 720 +        | 7 Year | 1.99%         | \$407   | 720 +        | 7 Year | 1.99%         | \$217   |
| 660 - 710    | 6 Year | 2.45%         | \$432   | 660 - 710    | 6 Year | 2.45%         | \$477   | 660 - 710    | 6 Year | 2.45%         | \$254   |
| 650 >        | 5 Year | 3.25%         | \$522