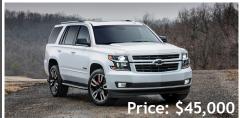

### 2015 Chevy Tahoe - 4 x 4

| Credit Score | Term   | Interest Rate | Payment | Credit Score | Term   | Interest Rate | Payment | Credit Score | Term   | Interest Rate | Payment |
|--------------|--------|---------------|---------|--------------|--------|---------------|---------|--------------|--------|---------------|---------|
| 720 +        | 7 Year | 1.99%         | \$637   | 720 +        | 7 Year | 1.99%         | \$790   | 720 +        | 7 Year | 1.99%         | \$574   |
| 660 - 710    | 6 Year | 2.45%         | \$745   | 660 - 710    | 6 Year | 2.45%         | \$924   | 660 - 710    | 6 Year | 2.45%         | \$673   |
| 650 >        | 5 Year | 3.25%         | \$901   | 650 >        | 5 Year | 3.25%         | \$1,117 | 650 >        | 5 Year | 3.25%         | \$814   |